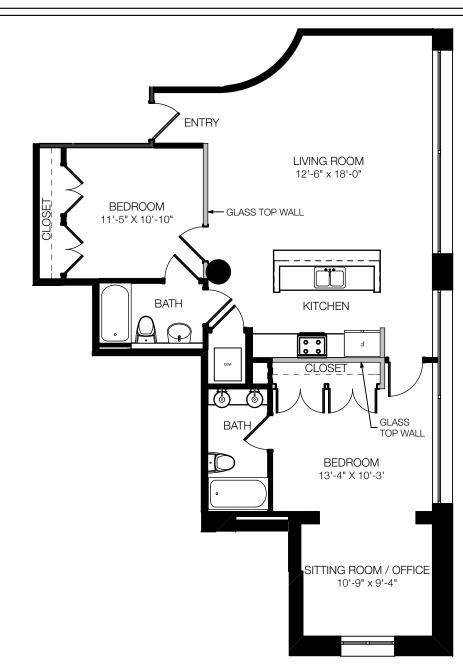

## UNIT 201, 401, 501

## WINSTON E FACTORY

n. main st.

Building A 675 North Main Street Winston-Salem, NC

2 BED/2 BATH + OFFICE

1,119 SQ FT

CEILING HEIGHT: 13'-0"

@ LIVING AREAS

2ND: CONCRETE 4TH/5TH: BAMBOO FLOORING

CORNER UNIT WITH GLASS ON TWO SIDES

GREAT VIEW OF DOWNTOWN SKYLINE

WASHER/DRYER IN UNIT

Square footages, where indicated on plan, are approximate. Layouts of interiors are for general reference only, and are not intended to depict precisely the actual as-built conditions. Drawings are not to scale and are subject to change.