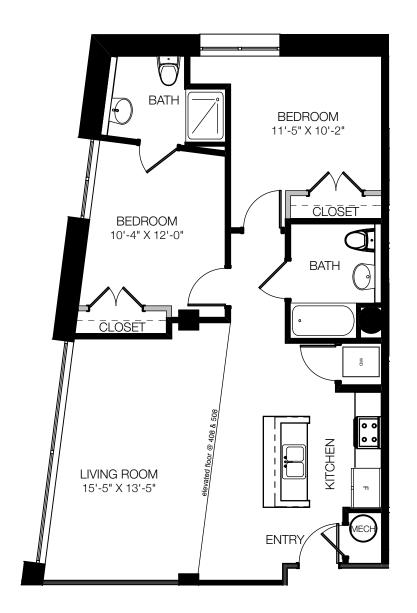

## UNIT 208, 408, 508

888.MY.336.LOFT [o] 336.464.2331 [f] www.winstonfactorylofts.com

Building A 675 North Main Street Winston-Salem, NC

2 BED/2.5 BATH

972 SQ FT

CEILING HEIGHT: 13'-0"

@ LIVING AREAS

2ND: CONCRETE FLOORING 4TH/5TH: BAMBOO FLOORING

CORNER UNIT WITH GLASS ON TWO SIDES

MOUNTAIN VIEWS ON 4TH & 5TH FLOOR

OVERLOOKS THE POOL

WASHER/DRYER IN UNIT

Square footages, where indicated on plan, are approximate. Layouts of interiors are for general reference only, and are not intended to depict precisely the actual as-built conditions. Drawings are not to scale and are subject to change.